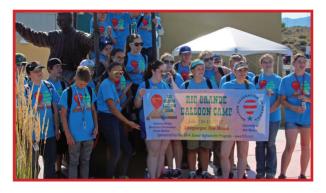

# Balloon Camps promoted at Fiesta

The BFA Junior Balloonist's Camps were promoted at a display at the 2017 Albuquerque Balloon Fiesta. The display included a large poster and 1,000 tri-fold informational flyers for prospective campers to take home. The flyers were a big hit!

There will be a reprinting of flyers in the next couple of weeks. This time the committee plans to print 2,000 flyers.

If you are interested in getting some flyers to distribute to youths interested in one of the 2018 camps to be held this summer, please contact Mike Shrum at the following email address: mike-shrum@att.net